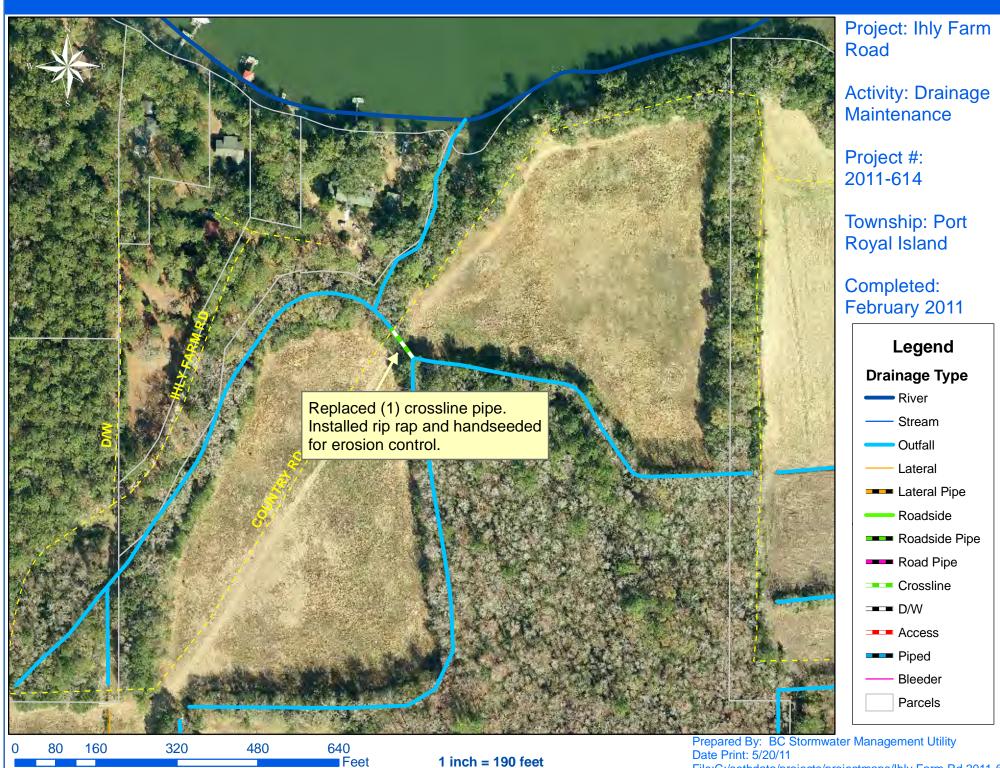

## Beaufort County Public Works Stormwater Infrastructure

Project Summary

Before

Project Summary: Ihly Farm Road

Project #: 2011-614

Completed: Feb-11

Narrative Description of Project:

Replaced (1) crossline pipe. Installed rip rap and handseeded for erosion control.