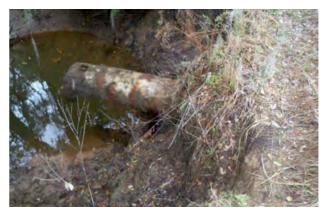

## Beaufort County Public Works Stormwater Infrastructure

Project Summary

Before

Project Summary: Ihly Farm Road

Project #: 2011-614

Completed: Feb-11

Narrative Description of Project:

Replaced (1) crossline pipe. Installed rip rap and handseeded for erosion control.

Site Photographs

File:C:/sethdata/projects/projectmaps/Ihly Farm Rd 2011-614