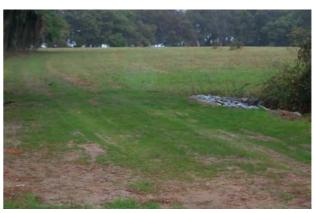

## Beaufort County Public Works Stormwater Infrastructure

Project Summary

Before

Project Summary: Ihly Farm Road

Project #: 2011-614

Completed: Feb-11

Narrative Description of Project:

Replaced (1) crossline pipe. Installed rip rap and handseeded for erosion control.

Site Photographs

File:C:/sethdata/projects/projectmaps/Ihly Farm Rd 2011-614