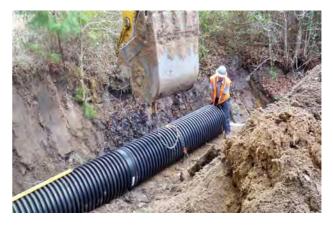

## Beaufort County Public Works Stormwater Infrastructure

Project Summary

Before

Project Summary: Ihly Farm Road

Project #: 2011-614

Completed: Feb-11

Narrative Description of Project:

Replaced (1) crossline pipe. Installed rip rap and handseeded for erosion control.

Site Photographs

File:C:/sethdata/projects/projectmaps/Ihly Farm Rd 2011-614